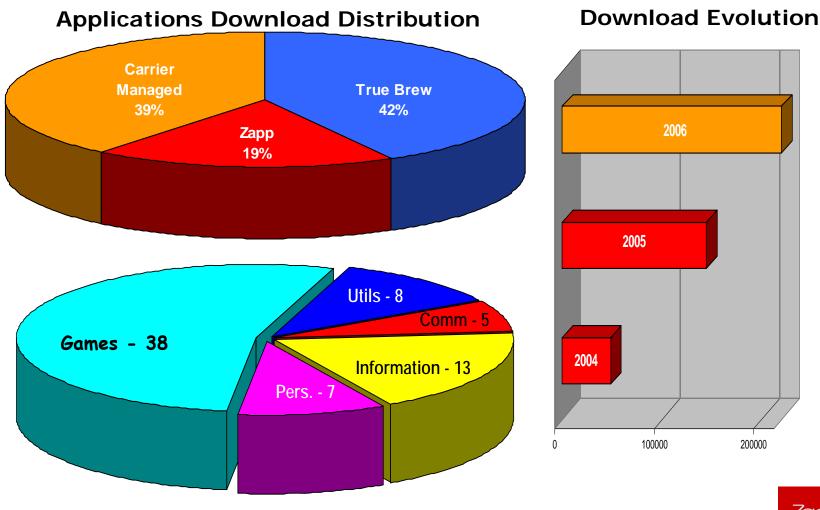

nals

#### Phase1:

 DO RevA USB dual-band modem with manual switch between 450/2100 (MSM6800 based) – Q4 2007

#### Phase2:

- 1xRTT low-cost dual-band handset with automatic switch/handover between 450/2100 (QSC1100 based) – Q2 2008
- DO RevA USB dual-band modem with automatic switch/handover between 450/2100 (MSM6800 based) – Q4 2008
- 1xRTT & DO RevA dual-band handset/modem with automatic switch/handover between 450/2100 (MSM6800 based) – Q1 2009

Large volume commitments and favorable economies of scale for the DO RevA 450/2100 handsets & modems would be possible based on the high capacity offered by the 2100 spectrum, enabling the mass-market positioning of the DO products.



## **Applications**

0



THE NEXT GENERATION NETWORK

## Zapp Brew Apps



Zapp

0



## **BREW Catalog**



Zapp

0



#### **Mobile & Fixed Hotspots Backhauling**



Zapp

Low Cost in-building data coverage solution (\$60/unit) High interoperability based on USB, Ethernet & Wi-Fi interfaces (no drivers required) Large number of applications based on Linux open source





## **Personalized Portal Services**

Completely customizable portal services with user manageable content and optimized interfaces for PC, PPC/PDA and Mobile browsers (www.zappmobile.ro)

| 🥖 ZAPP Mobile - Windows Internet Explorer