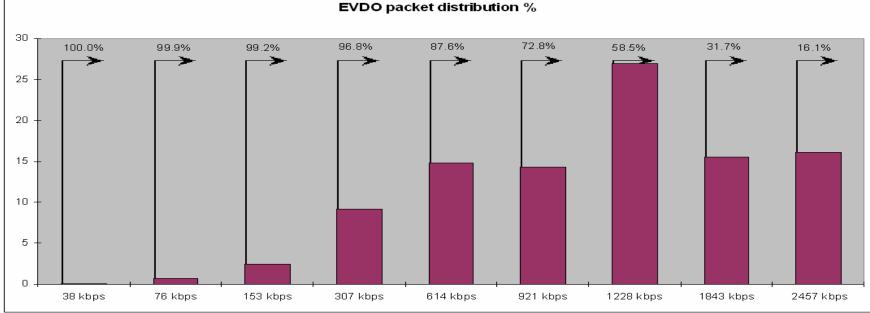

## **Usage Profiles**

-Average Voice usage/sub/month: 450 MOU (25mErl@BH)

-Average Data usage/1x Limited sub/month: 300 MOU & 40 MB -Average Data usage/1x Unlimited sub/month: 5600 MOU & 800 MB

-Average Data usage/DO Limited sub/month: 1800 MOU & 600 MB -Average Data usage/DO Unlimited sub/month: 4800 MOU & 2000 MB

-Average user data speeds: 60-110 kbps (1x) and 500-900 kbps (DO) -Packets speed distribution below (DO Rev0)