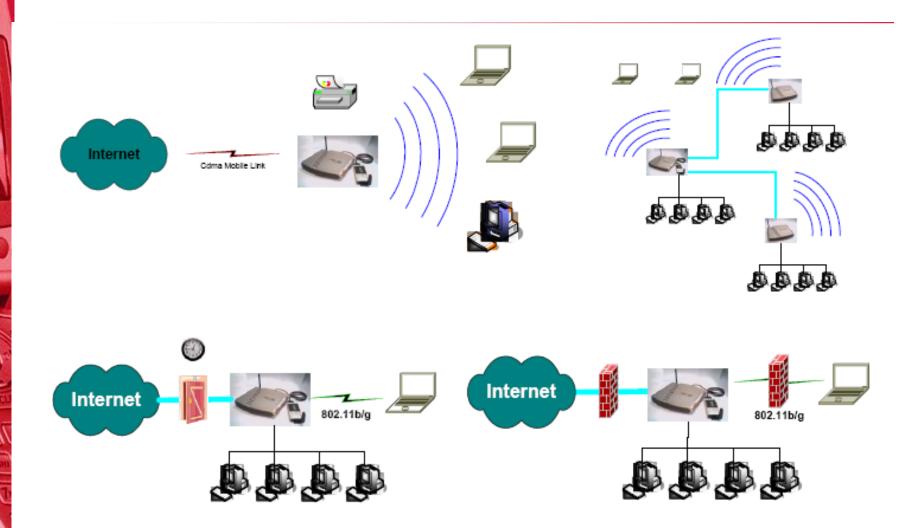

#### **Mobile & Fixed Hotspots Backhauling**

Zapp

Low Cost in-building data coverage solution (\$60/unit) High interoperability based on USB, Ethernet & Wi-Fi interfaces (no drivers required) Large number of applications based on Linux open source