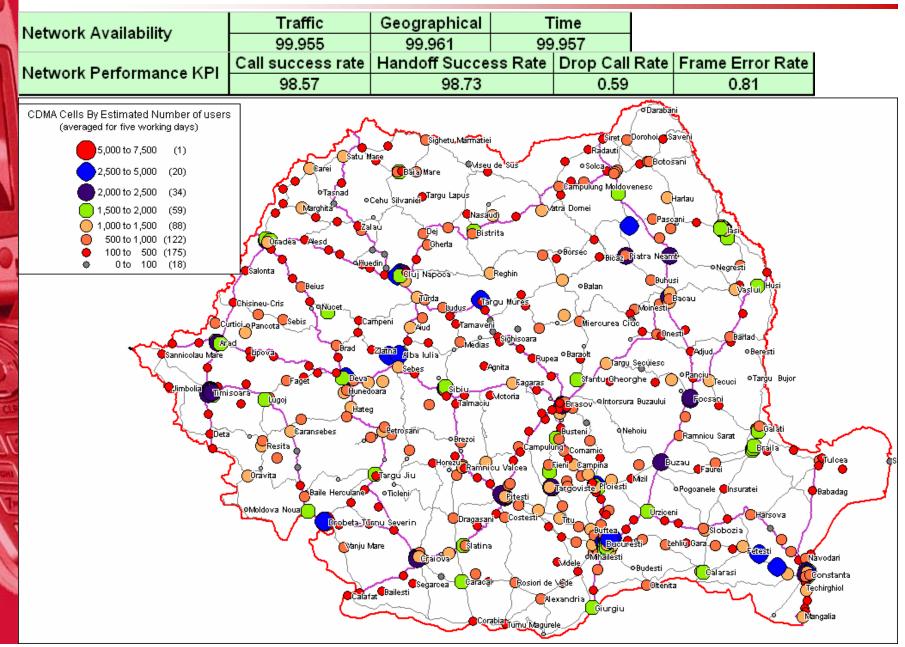

d data services offering (flat-fee based)
- New terminals offering and steadily decreasing handset prices
- New mobile data features and applications (Brew, My Casting, VoIP)
- Pre-paid services introduction
- Services convergence



#### **Customers Base**



Zapp



## **Terminals**





Zapp









• Fixed Voice and Data







Broadband data











#### Network

0



THE NEXT GENERATION NETWORK



# **Mobile Services Coverage**

Over 1,500 localities covered for the indoor level of service, over 17,000 km of roads covered for the in-car level of service and over 180,000 square km covered for the outdoor level of service by 520 BTS





# **Fixed Services Coverage**

Over 10,000 localities covered with indoor level of service by the same network



#### **Traffic & Performance**



Zapp



## **Usage Profiles**

-Average Voice usage/sub/month: 450 MOU (25mErl@BH)

-Average Data usage/1x Limited sub/month: 300 MOU & 40 MB -Average Data usage/1x Unlimited sub/month: 5600 MOU & 800 MB

-Average Data usage/DO Limited sub/month: 1800 MOU & 600 MB -Average Data usage/DO Unlimited sub/month: 4800 MOU & 2000 MB

-Average user data speeds: 60-110 kbps (1x) and 500-900 kbps (DO) -Packets speed distribution below (DO Rev0)



### 450/2100 Rollout

Û



THE NEXT GENERATION NETWORK



# **Dual-band concept**

- 450 spectrum (2x4.5MHz) can accommodate up to 3 cdma2000 carriers
- Zapp dedicates 2 carriers for the 1xRTT voice/data services and 1 carrier for the EV-DO broadband services
- 1 single DO carrier is sufficient for the mobile broadband services offering (using Rev0 & Rev