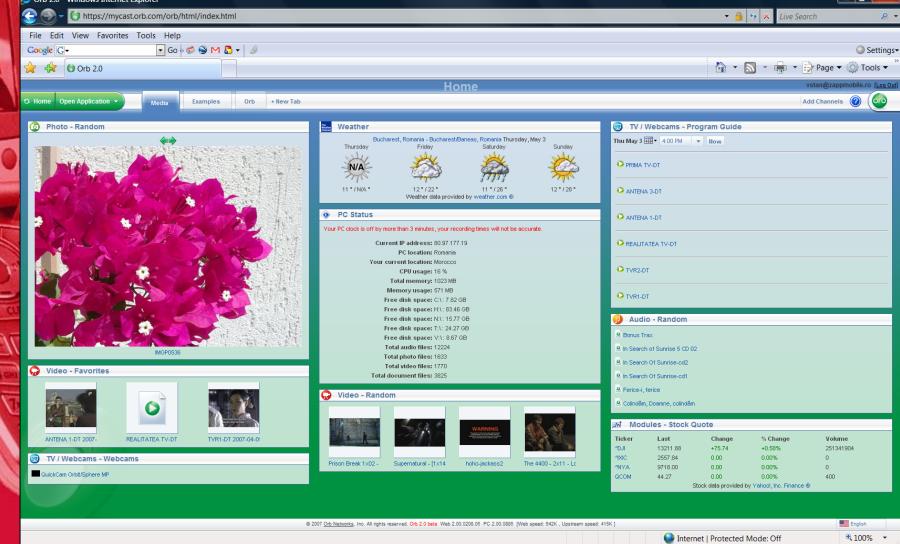

#### TV/Video/Music/Photo/Webcam/PVR/Feeds/Files Access

Free Media Center solution to access the entire home/office content and files by streaming to any broadband mobile device with an embedded web browser/media player plug-in (www.orb.com)