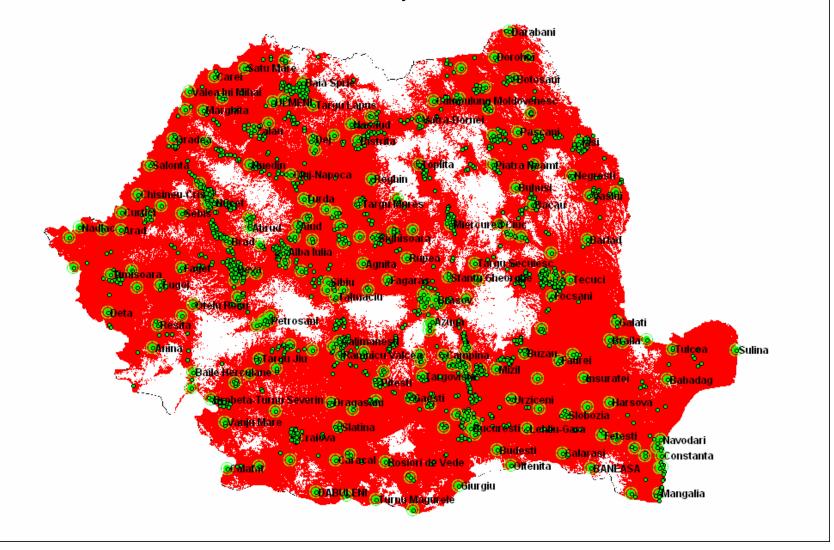

# **Mobile Services Coverage**

Over 1,500 localities covered for the indoor level of service, over 17,000 km of roads covered for the in-car level of service and over 180,000 square km covered for the outdoor level of service by 520 BTS

# **Fixed Services Coverage**

Over 10,000 localities covered with indoor level of service by the same network