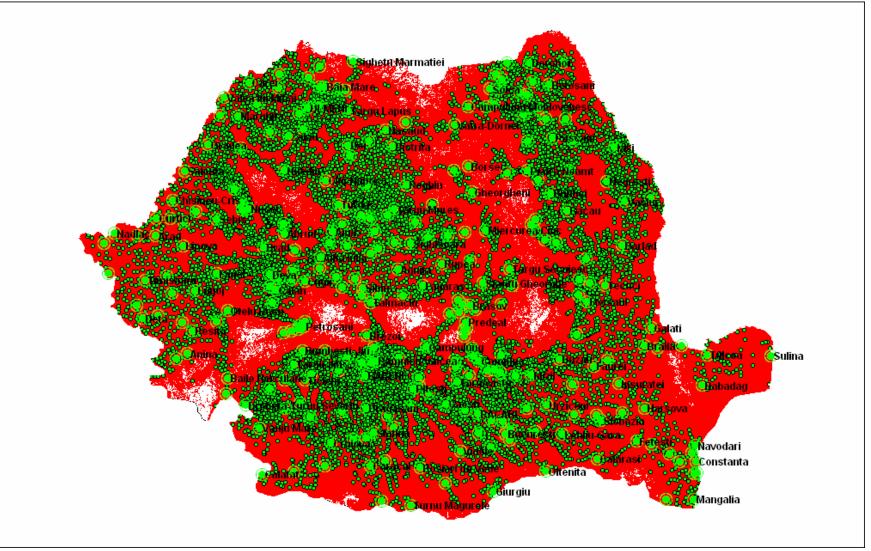

# **Mobile Services Coverage**

Over 1,500 localities covered for the indoor level of service, over 17,000 km of roads covered for the in-car level of service and over 180,000 square km covered for the outdoor level of service by 520 BTS