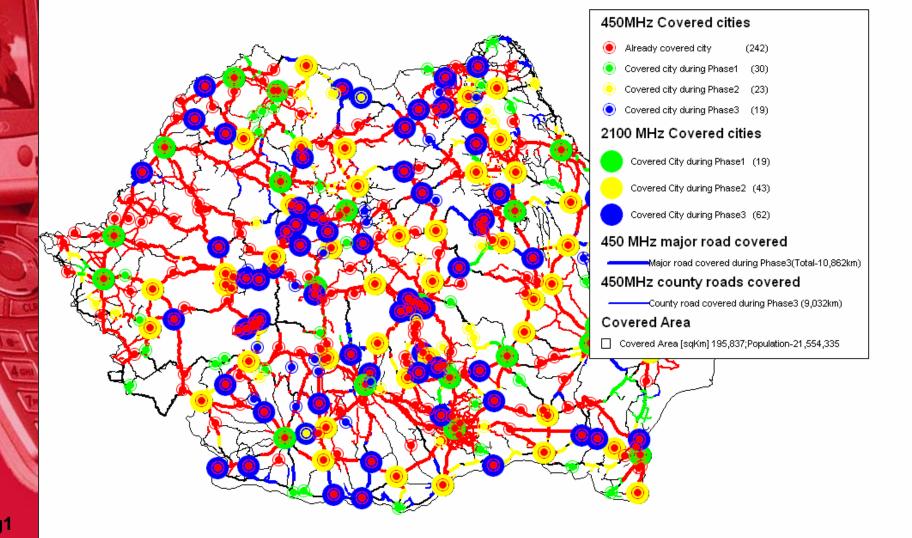

#### Phase 3: 450/Mobile & 2100/Portable – Dec 2011

314 cities covered by the 450 network layers (1xRTT, DO Rev0 & DO RevA) 124 cities covered by the 2100 network layer (DO RevA & 1xRTT)