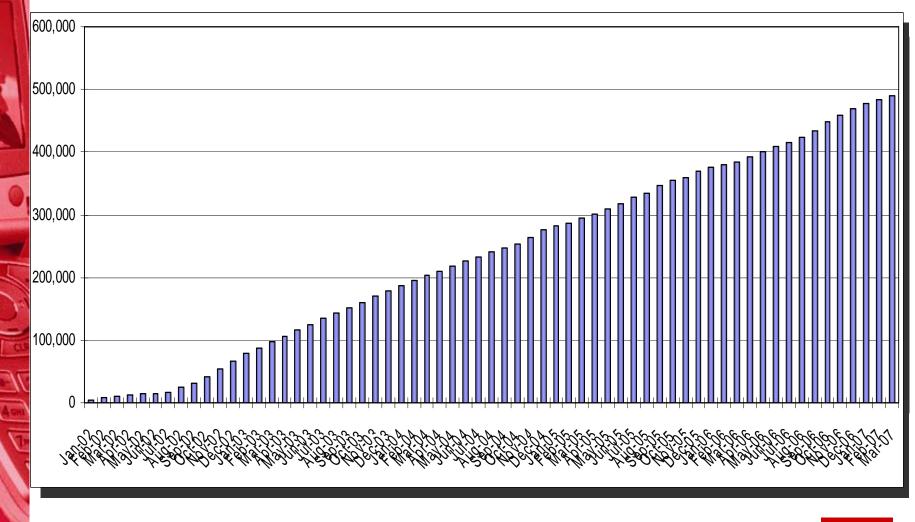

e service instance level to enable specialized terminals to be used independently (unlike typical 3G)
- Enabling affordable flat-fee based connectivity to the most valuable content for the end-user (via local peering and content self casting) Zapp

#### **Onward Strategy**

Corporate Zapp SME, SOHO **Consumers** ZAPP Mobile DATA WLL

Voice

Zapp

After the SME/SOHO initial focus, Zapp targets additional segments and niches enabled by:

- Full nationwide coverage (450) and high capacity urban network (2100)
- Unlimited voice (on-net) and data services offering (flat-fee based)
- New terminals offering and steadily decreasing handset prices
- New mobile data features and applications (Brew, My Casting, VoIP)
- Pre-paid services introduction
- Services convergence



#### **Customers Base**



Zapp



## **Terminals**





Zapp









• Fixed Voice and Data







Broadband data











#### Network

0



THE NEXT GENERATION NETWORK



# **Mobile Services Coverage**

Over 1,500 localities covered for the indoor level of service, over 17,000 km of roads covered for the in-car level of service and over 180,000 square km covered for the outdoor level of service by 520 BTS





# **Fixed Services Coverage**

Over 10,000 localities covered with indoor level of service by the same network



#### **Traffic & Performance**



Zapp



## **Usage Profiles**

-Average Voice usage/sub/month: 450 MOU (25mErl@BH)

-Average Data usage/1x Limited sub/month: 300 MOU & 40 MB -Average Data usage/1x Unlimited sub/month: 5600 MOU & 800 MB

-Average Data usage/DO Limited sub/month: 1800 MOU &