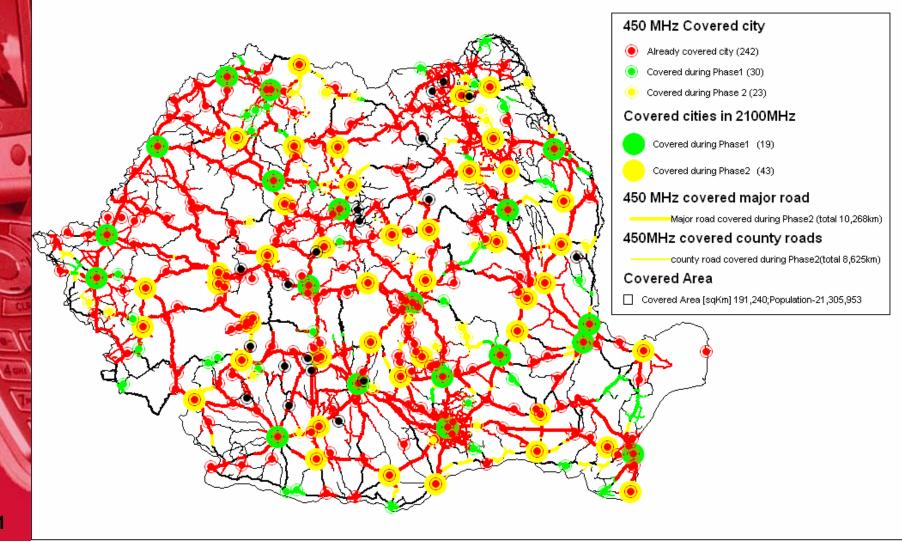

#### Phase 1: 450/Mobile & 2100/Portable – June 2008

272 cities covered by the 450 network layers (1xRTT & DO Rev0 & DO RevA) 19 cities covered by the 2100 network layers (DO RevA)

#### Phase 2: 450/Mobile & 2100/Portable – Dec 2009

295 cities covered by the 450 network layers (1xRTT, DO Rev0 & DO RevA) 62 cities covered by the 2100 network layers (DO RevA & 1xRTT)