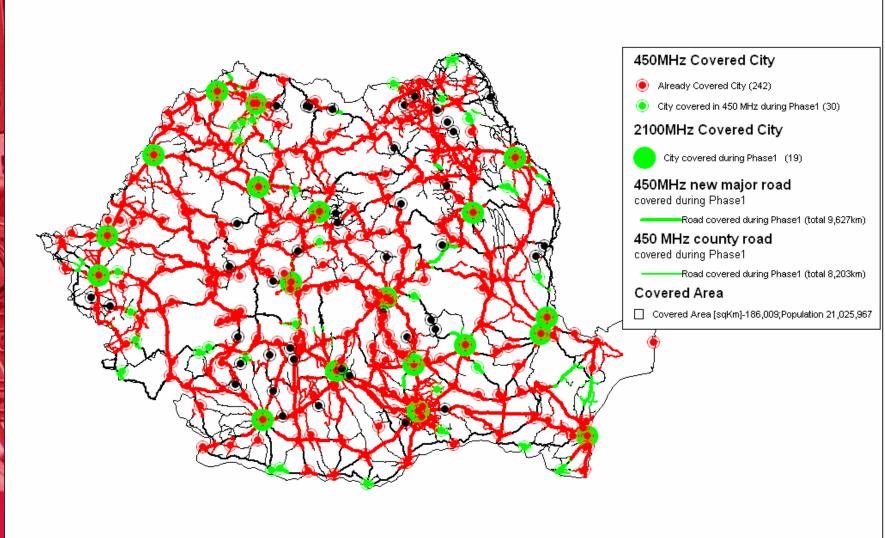

#### Phase 1: 450/Mobile & 2100/Portable – June 2008

272 cities covered by the 450 network layers (1xRTT & DO Rev0 & DO RevA) 19 cities covered by the 2100 network layers (DO RevA)